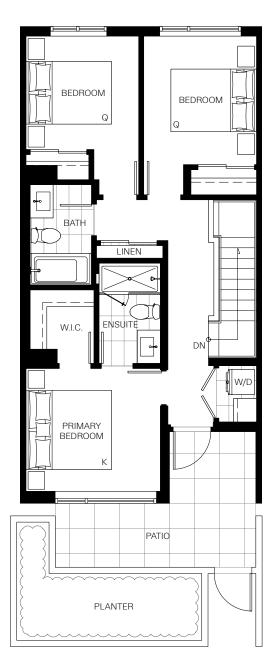

## PLAN E1

3 Bed, 2.5 Bath Townhome

Interior: 1,190-1,224 Sq Ft / Exterior: 296-320 Sq Ft

Sales and Marketing by Townline Marketing Inc. The developer reserves the right to make changes, modifications or substitutions to the building design, specifications and floor plans should they be necessary. Final floor plans may be a mirror image of the floor plans shown. Balcony/patio sizes vary floor to floor. Interior square footage and room sizes are based on preliminary survey measurements. Sizes are approximate and actual square footage may vary from the final survey and architectural drawings. This is not an offering for sale. Any such offering can only be made by way of disclosure statement. E. & O.E.