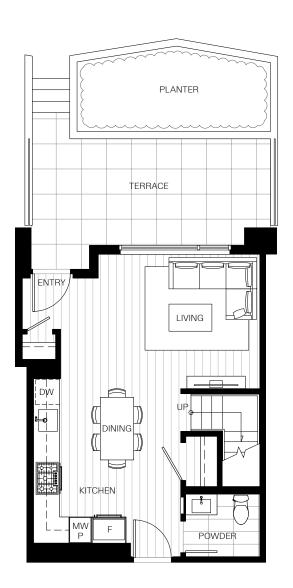

## PLAN E1

3 Bed, 2.5 Bath Townhome

Interior: 1,190-1,224 Sq Ft / Exterior: 296-320 Sq Ft

Sales and Marketing by Townline Marketing Inc. The developer reserves the right to make changes, modifications or substitutions to the building design, specifications and floor plans should they be necessary. Final floor plans may be a mirror image of the floor plans shown. Balcony/patio sizes vary floor to floor. Interior square footage and room sizes are based on preliminary survey measurements. Sizes are approximate and actual square footage may vary from the final survey and architectural drawings. This is not an offering for sale. Any such offering can only be made by way of disclosure statement. E. & O.E.