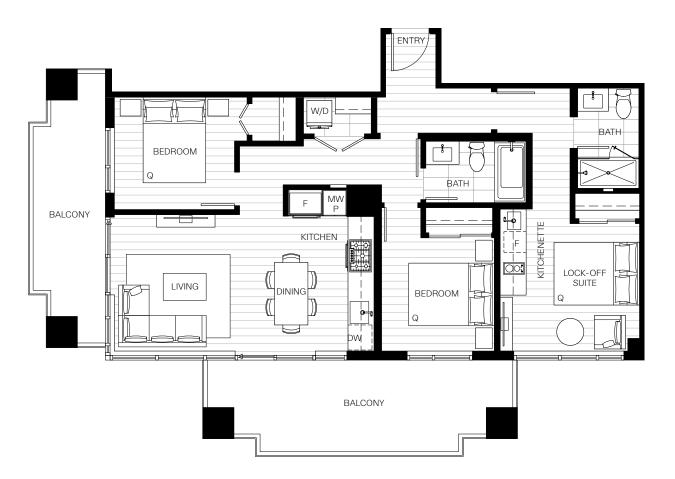

## PLAN C5D

2 Bed, 1 Bath + Lock-off Suite Interior: 964 Sq Ft / Exterior: 285 Sq Ft

Sales and Marketing by Townline Marketing Inc. The developer reserves the right to make changes, modifications or substitutions to the building design, specifications and floor plans should they be necessary. Final floor plans may be a mirror image of the floor plans shown. Balcony/patio sizes vary floor to floor. Interior square footage and room sizes are based on preliminary survey measurements. Sizes are approximate and actual square footage may vary from the final survey and architectural drawings. This is not an offering for sale. Any such offering can only be made by way of disclosure statement. E. & O.E.