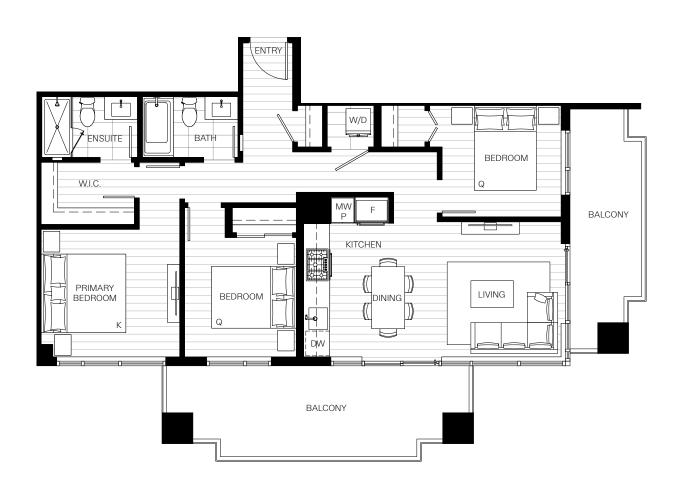

## PLAN C3C

3 Bed, 2 Bath

Interior: 964 Sq Ft / Exterior: 274 Sq Ft

North Rd

Levels 43-44

Sales and Marketing by Townline Marketing Inc. The developer reserves the right to make changes, modifications or substitutions to the building design, specifications and floor plans should they be necessary. Final floor plans may be a mirror image of the floor plans shown. Balcony/patio sizes vary floor to floor. Interior square footage and room sizes are based on preliminary survey measurements. Sizes are approximate and actual square footage may vary from the final survey and architectural drawings. This is not an offering for sale. Any such offering can only be made by way of disclosure statement. E. & O.E.