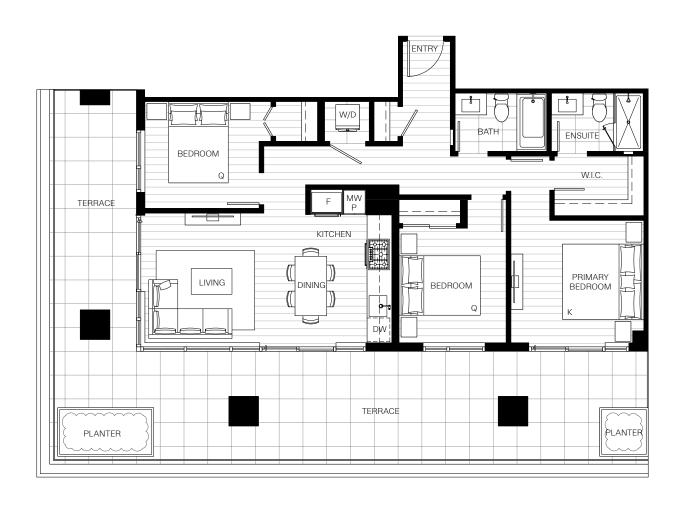

## PLAN C3B

3 Bed, 2 Bath

Interior: 964 Sq Ft / Exterior: 605 Sq Ft

North Rd

Level 42

Sales and Marketing by Townline Marketing Inc. The developer reserves the right to make changes, modifications or substitutions to the building design, specifications and floor plans should they be necessary. Final floor plans may be a mirror image of the floor plans shown. Balcony/patio sizes vary floor to floor. Interior square footage and room sizes are based on preliminary survey measurements. Sizes are approximate and actual square footage may vary from the final survey and architectural drawings. This is not an offering for sale. Any such offering can only be made by way of disclosure statement. E. & O.E.