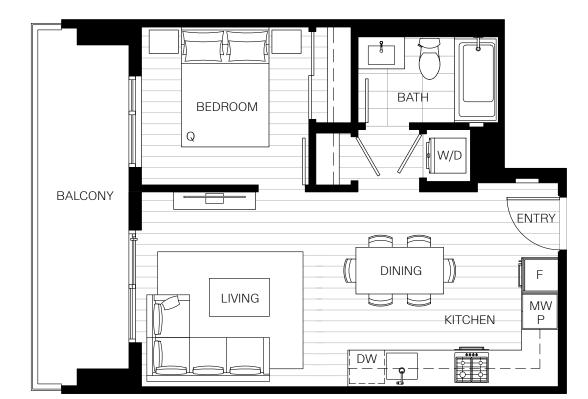

## PLAN A2A

1 Bed, 1 Bath Interior: 504 Sq Ft / Exterior: 105 Sq Ft

Levels 21-41

Sales and Marketing by Townline Marketing Inc. The developer reserves the right to make changes, modifications or substitutions to the building design, specifications and floor plans should they be necessary. Final floor plans may be a mirror image of the floor plans shown. Balcony/patio sizes vary floor to floor. Interior square footage and room sizes are based on preliminary survey measurements. Sizes are approximate and actual square footage may vary from the final survey and architectural drawings. This is not an offering for sale. Any such offering can only be made by way of disclosure statement. E. & O.E. Townline.com