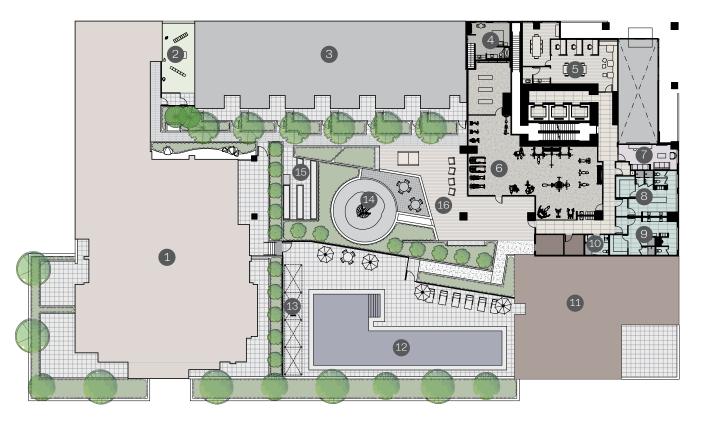

## Level 3

On the expansive, beautifully landscaped podium, an outdoor pool is the main draw, and it's complemented by cabanas, a picnic area and an outdoor lounge. Residents will also enjoy a co-work space, a fitness centre and guest suites. Each space embodies Band's compelling visual language of angles and contrasts, creating an elevated design-centred experience throughout.

- 1 Rental Building
- 2 Dog Run
- 3 Townhomes
- 4 Guest Suite 1 of 2
- **5** Co-work Space
- 6 Fitness Centre
- 1 Laundry Lounge
- 8 Women's Spa

- 9 Men's Spa
- 10 Change Room
- 11 Commercial Building
- 12 Pool
- 13 Cabanas
- 14 Children's Play Area
- 15 Gardening Plots
- 16 Patio / Lounge Area