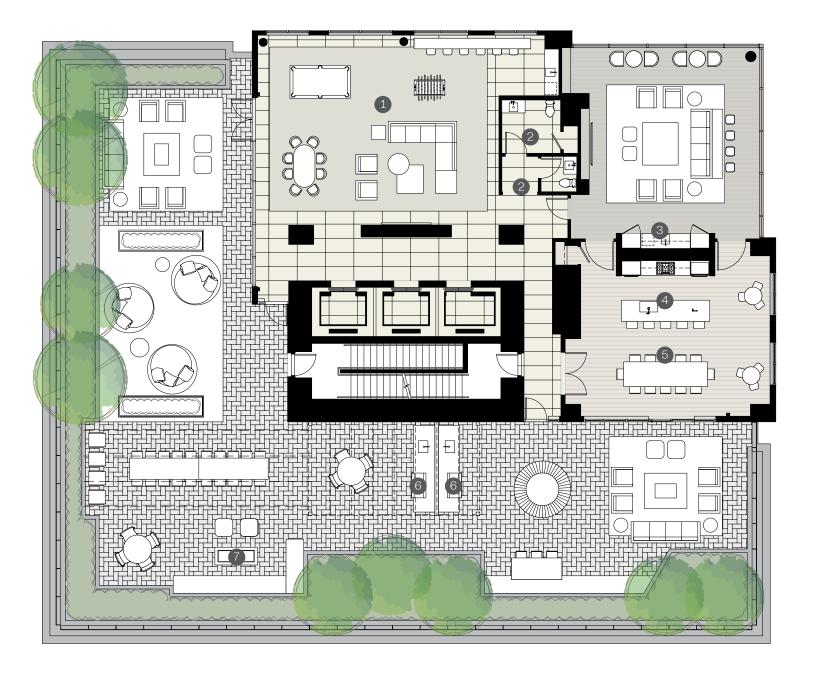

## Level 45

Resort-inspired amenities entice you to connect or unwind in spaces that inspire. Amenities flow throughout the building — from indoors to outdoors, creating spaces for both active living and quiet contemplation.

- 1 Open Lounge
- 2 Washroom
- 3 Feature Lounge
- 4 Kitchen
- **5** Dining Lounge
- 6 BBQ
- 7 Firepit